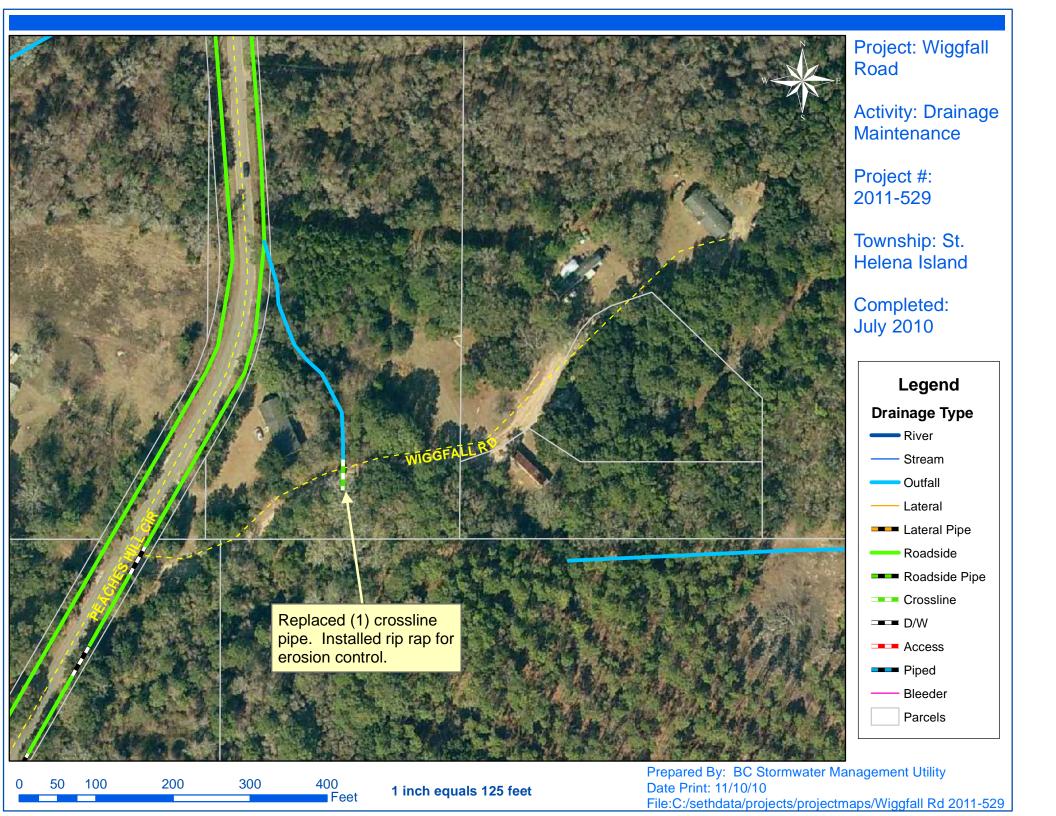

## Beaufort County Public Works Stormwater Infrastructure

**Project Summary** 

Project Summary: Wiggfall Road

Project #: 2011-529 Completed: Jul-10

Narrative Description of Project:

Replaced (1) crossline pipe. Installed rip rap for erosion control.